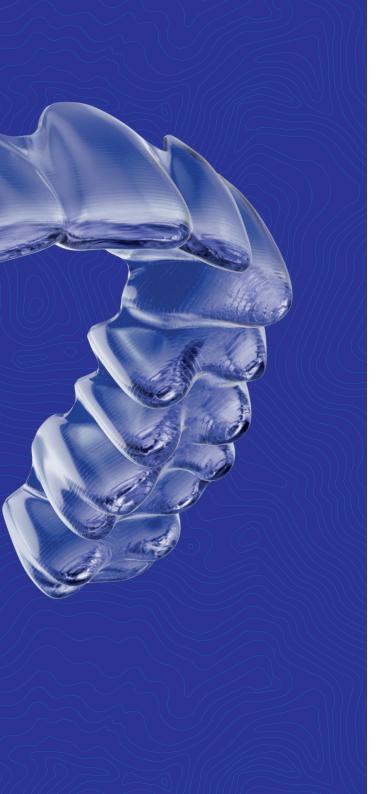

## Invisalign innovations. Pushing what's possible.

SmartTrack material is clinically proven to improve control of tooth movement.

Engineered to treat a wide range of teeth straightening issues.

Highly elastic for an improved aligner fit and greater comfort.

#### Moves like no other

Only Invisalign clear aligners use SmartTrack<sup>®</sup> material to shape your smile with such precision, comfort and predictability.